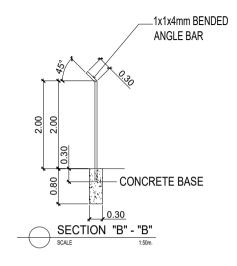

LAKEVIEW SUBD., HALANG, CALAMBA CITY

| PROJECT TITLE:                                              | DRAWN BY:                        | A. L. DEL PRADO       | SHEET CONTENTS:    | DATE: 03/30/2020 |
|-------------------------------------------------------------|----------------------------------|-----------------------|--------------------|------------------|
|                                                             | DESIGNED BY:                     | A. L. DEL PRADO       |                    | SHEET NO.        |
| PROPOSED SCRAP AREA FENCE                                   | RECOMMENDED BY: ENGR. J. GILLERA |                       | DETAIL OF FOOTINGS | S-2              |
| LOCATION: Bucal Pumping Station Upper, Calamba City, Laguna | APPROVED BY:                     | MR. E. A. AGUILAR JR. |                    | 0 =              |