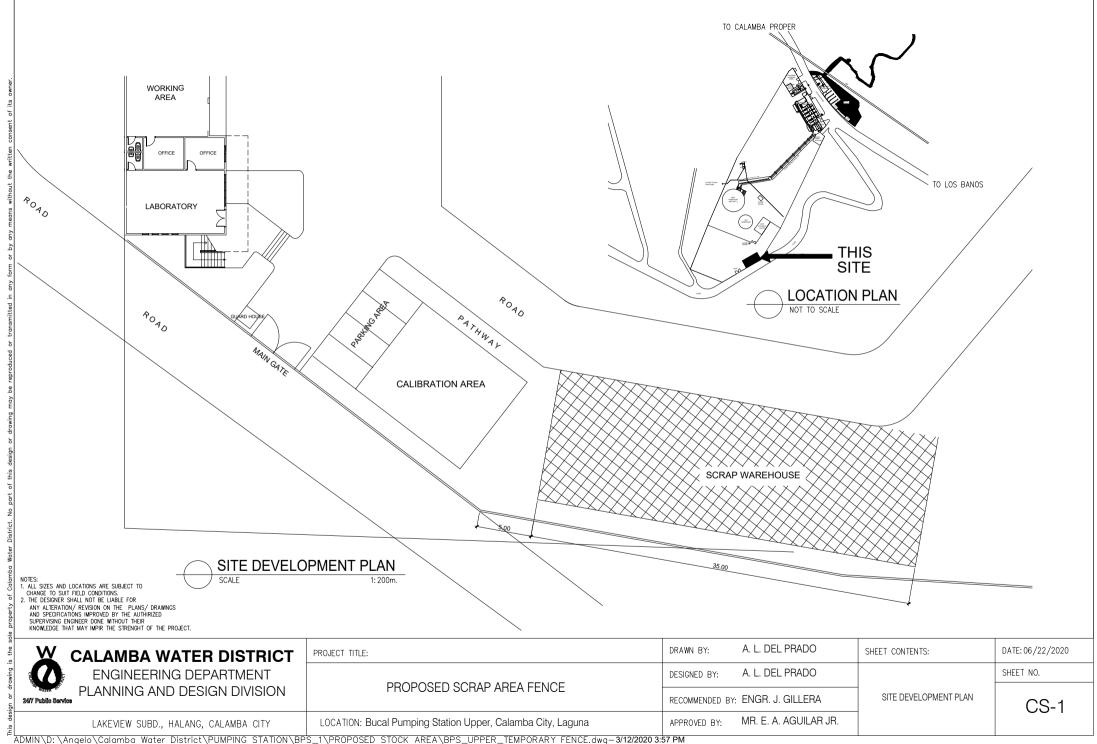

ADMIN\D:\Angelo\Calamba Water District\PUMPING STATION\BPS\_1\PROPOSED STOCK AREA\BPS\_UPPER\_TEMPORARY FENCE.dwg-3/12/20203:57 PM

NOTES:

1. ALL SIZES AND LOCATIONS ARE SUBJECT TO CHANGE TO SUIT FIELD CONDITIONS.

2. THE DESIGNER SHALL NOT BE LIABLE FOR ANY ALTERATION, PREVISION ON THE PLANS/ DRAWINGS AND SPECIFICATIONS IMPROVED BY THE AUTHRIZED SUPERVISING EMBINEER DONE WITHOUT THEIR KNOWLEDGE THAT MAY IMPIR THE STRENGHT OF THE PROJECT.