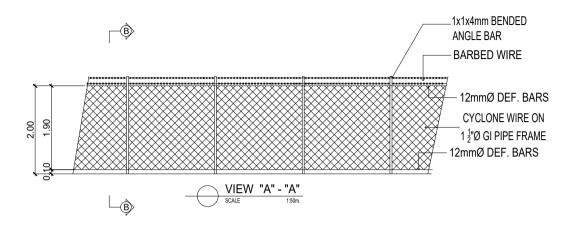

LAKEVIEW SUBD., HALANG, CALAMBA CITY

| PROJECT TITLE:                                              | DRAWN BY:                        | A. L. DEL PRADO       | SHEET CONTENTS:    | DATE: 03/30/2020 |
|-------------------------------------------------------------|----------------------------------|-----------------------|--------------------|------------------|
|                                                             | DESIGNED BY:                     | A. L. DEL PRADO       |                    | SHEET NO.        |
| PROPOSED SCRAP AREA FENCE                                   | RECOMMENDED BY: ENGR. J. GILLERA |                       | DETAIL OF FOOTINGS | S-2              |
| LOCATION: Bucal Pumping Station Upper, Calamba City, Laguna | APPROVED BY:                     | MR. E. A. AGUILAR JR. |                    | 0 =              |