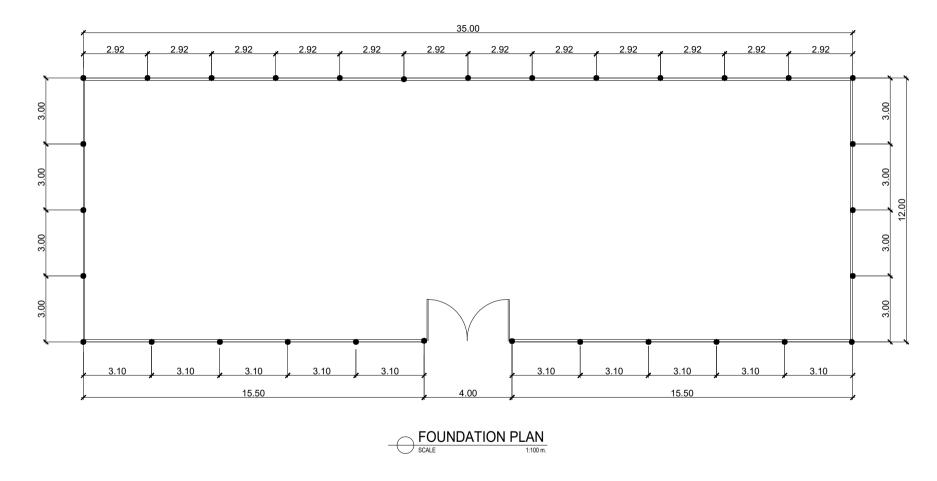

| ign or drawing is the s | W CALAMBA WATER DISTRICT                                  | PROJECT TITLE:                                                    | DRAWN BY:                        | A. L. DEL PRADO       | SHEET CONTENTS: | DATE: 03/30/2020 |
|-------------------------|-----------------------------------------------------------|-------------------------------------------------------------------|----------------------------------|-----------------------|-----------------|------------------|
|                         | ENGINEERING DEPARTMENT                                    | PROPOSED SCRAP AREA FENCE                                         | DESIGNED BY:                     | A. L. DEL PRADO       |                 | SHEET NO.        |
|                         | PLANNING AND DESIGN DIVISION                              |                                                                   | RECOMMENDED BY: ENGR. J. GILLERA |                       | FOUNDATION PLAN | S-1              |
| Pie des                 | LAKEVIEW SUBD., HALANG, CALAMBA CITY                      | LOCATION: Bucal Pumping Station Upper, Calamba City, Laguna       | APPROVED BY:                     | MR. E. A. AGUILAR JR. |                 |                  |
|                         | ADMIN\D:\Angelo\Calamba Water District\PUMPING STATION\BF | S_1\PROPOSED STOCK AREA\BPS_UPPER_TEMPORARY FENCE.dwg-3/12/20203: | 57 PM                            |                       |                 |                  |