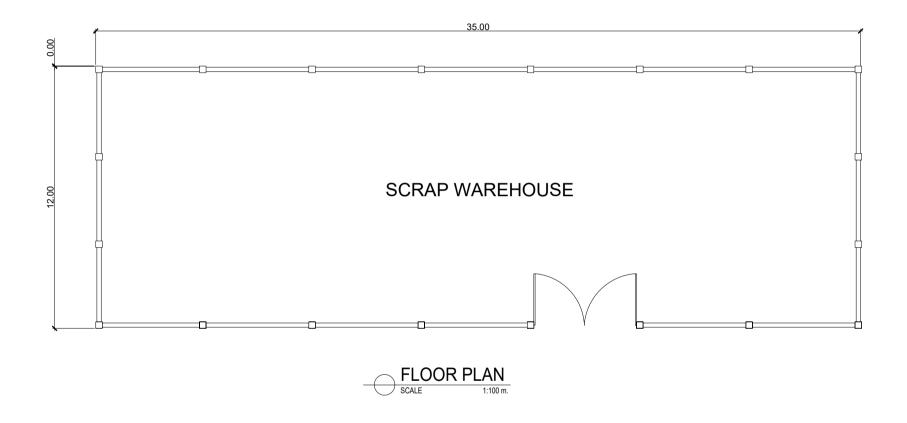

LAKEVIEW SUBD., HALANG, CALAMBA CITY

| PROJECT TITLE:                                              | DRAWN BY:      | A. L. DEL PRADO       | SHEET CONTENTS: | DATE: 06/22/2020 |  |
|-------------------------------------------------------------|----------------|-----------------------|-----------------|------------------|--|
|                                                             |                | A. L. DEL PRADO       |                 | SHEET NO.        |  |
| PROPOSED SCRAP AREA FENCE                                   | RECOMMENDED BY | : ENGR. J. GILLERA    | FLOOR PLAN      | A-1              |  |
| LOCATION: Bucal Pumping Station Upper, Calamba City, Laguna | APPROVED BY:   | MR. E. A. AGUILAR JR. |                 | , , ,            |  |