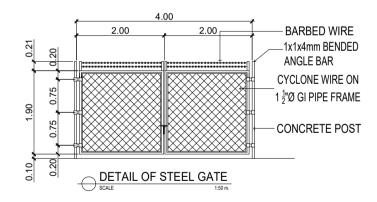

LAKEVIEW SUBD., HALANG, CALAMBA CITY

| PROJECT TITLE:                                              | DRAWN BY:      | A. L. DEL PRADO       | SHEET CONTENTS: | DATE: 06/22/2020 |  |
|-------------------------------------------------------------|----------------|-----------------------|-----------------|------------------|--|
|                                                             |                | A. L. DEL PRADO       |                 | SHEET NO.        |  |
| PROPOSED SCRAP AREA FENCE                                   | RECOMMENDED BY | : ENGR. J. GILLERA    | FLOOR PLAN      | A-1              |  |
| LOCATION: Bucal Pumping Station Upper, Calamba City, Laguna | APPROVED BY:   | MR. E. A. AGUILAR JR. |                 | , , ,            |  |